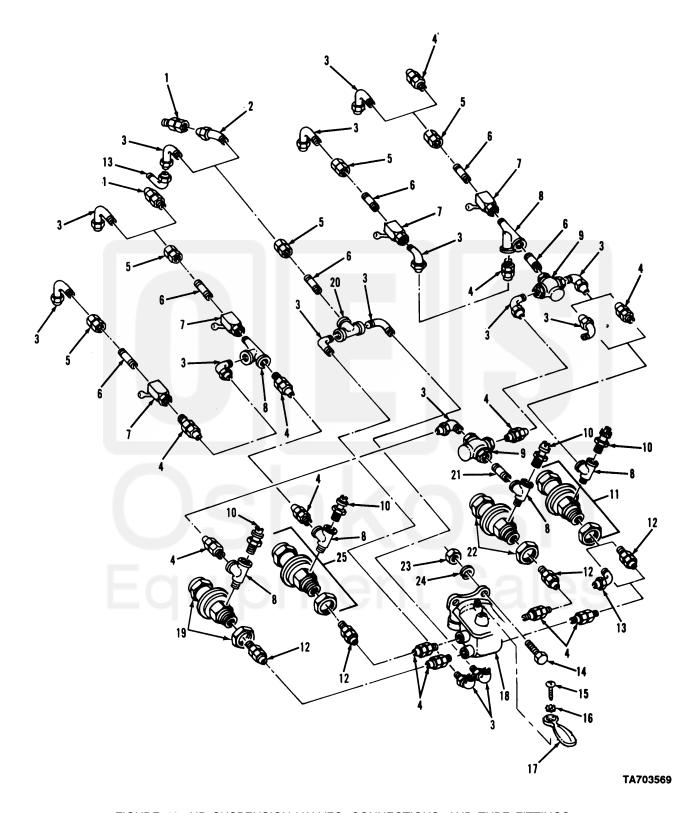

Current part is item (18) on diagram. Available at www.oshkoshequipment.com SECTION II TM 9-2330-294-24P

FIGURE 46. AIR SUSPENSION VALVES, CONNECTIONS, AND TUBE FITTINGS.

| SECTION<br>(1) | (2)            | (3)            | TM9-2330-294-24P<br>(4) | (5)                                                                                                                                                         | (6) |
|----------------|----------------|----------------|-------------------------|-------------------------------------------------------------------------------------------------------------------------------------------------------------|-----|
| ITEM           | SMR            |                | PART                    |                                                                                                                                                             |     |
| NO             | CODE           | CAGEC          | NUMBER                  | DESCRIPTION AND USABLE ON CODES (UOC)                                                                                                                       | QTY |
|                |                |                |                         | GROUP 1301 SUSPENSION ASSEMBLY                                                                                                                              |     |
|                |                |                |                         | FIG. 46 AIR SUSPENSION VALVES,<br>CONNECTIONS, AND TUBE FITTINGS                                                                                            |     |
| 1              | PAOZZ          | 11083          | 2R0546                  | ADAPTER,STRAIGHT,PI USED ON SERIAL<br>NUMBER 1 THROUGH 200                                                                                                  | 1   |
| 2              | PAOZZ          | 96906          | MS39185-1               | ELBOW,PIPE TO TUBE AIR SUSPENSION<br>VALVES, CONNECTIONS AND TUBE<br>FITTINGS, USED ON VEHICLE SERIAL                                                       | 1   |
| 3              | XAOZZ          | 96906          | MS39182-23              | NUMBER 1 THROUGH 200<br>BODY, DEGREES, SUSPENSION AIR LINE<br>TUBING ELBOW, USED ON VEHICLE<br>SERIAL NUMBER 201 AND SUBSEQUENT                             | 15  |
| 3              | PAOZZ          | 81793          | 205102                  | ELBOW, PIPE TO TUBE AIR SUSPENSION<br>SYSTEM, USED ON VEHICLE SERIAL<br>NUMBER 1 THROUGH 200                                                                | 1   |
| 4              | PAOZZ          | 81343          | 6-4 120102BA            | ADAPTER,STRAIGHT,PI USED ON SERIAL<br>NUMBER 1 THROUGH 200                                                                                                  | 13  |
| 4              | PAOZZ          | 81343          | 6-4 120102BA            | ADAPTER,STRAIGHT,PI USED ON SERIAL<br>NUMBER 201 AND SUBSEQUENT                                                                                             | 10  |
| 5              | PAOZZZ         | 19207          | 5232954                 | COUPLING ASSEMBLY                                                                                                                                           | 5   |
| 6              | PAOZZ          | 96906          | MS51953-32              | NIPPLE, PIPE AIR SUSPENSION VALVES,<br>CONNECTIONS AND TUBE FITTINGS                                                                                        | 6   |
| 7              | PAOZZ          | 19207          | CPR102258               | VALVE, MANUAL                                                                                                                                               | 4   |
| 8              | PAOZZ          | 10988          | 221-1691                | TEE, PIPE AIR SUSPENSION VALVES<br>CONNECTIONS AND TUBE FITTINGS                                                                                            | 6   |
| 9              | PAOZZ          | 19207          | CPR100241               | VALVE,STOP-CHECK AIR BRAKE LINE<br>SYSTEM                                                                                                                   | 2   |
| 10             | PAOZZ          | 19207          | CPR102223               | VALVE, PNEUMATIC TAN AIR SUSPENSION                                                                                                                         | 4   |
| 11             | PAOZZ          | 19207          | CPR102285-3             | VALVE ASSEMBLY AIR SUSPENSION<br>SPRING, FULL PRESSURE SETTING                                                                                              | 1   |
| 12             | PAOZZ          | 80686          | B168-66                 | ADAPTER,STRAIGHT, PI AIR SUSPENSION<br>VALVES CONNECTIONS AND TUBE<br>FITTINGS, USED ON VEHICLE SERIAL                                                      | 3   |
| 12             | PAOZZ          | 80686          | B168-66                 | NUMBER 201 AND SUBSEQUENT<br>ADAPTER,STRAIGHT, PI SUSPENSION AIR<br>LINE SELECTOR VALVE TUBING<br>CONNECTING USED ON VEHICLE SERIAL<br>NUMBER 1 THROUGH 200 | 4   |
| 13             | PAOZZ          | 81343          | 6-6 120302BA(LON        | ELBOW, PIPE TO TUBE AIR SUSPENSION                                                                                                                          | 2   |
|                |                |                | G NUT)                  | VALVES CONNECTIONS AND TUBE<br>FITTINGS, USED ON VEHICLE SERIAL                                                                                             |     |
| - 4            |                | 0.0000         | NG00500 25              | NUMBER 201 AND SUBSEQUENT                                                                                                                                   | 0   |
| 14             | PAOZZ          | 96906          | MS90728-35              | BOLT, MACHINE AIR SUSPENSION<br>SELECTOR VALVE ATTACHING                                                                                                    | 2   |
| 15             | PAOZZ          | 96906          | MS35190-271             | SCREW, MACHINE                                                                                                                                              | 1   |
| 16             | PAOZZ          | 96906          | MS35336-21              | WASHER,LOCK, EXTER                                                                                                                                          | 1   |
| 17             |                | 06721          | N14019A                 | HANDLE, VALVE, AIR CONTROL                                                                                                                                  | 1   |
| 18<br>19       | PAOZZ<br>PAOZZ | 06721<br>19207 | GN3667AV<br>CPR102731   | VALVE,SELECTOR,PNEU AIR SUSPENSION<br>VALVE,PRESSURE PROT AIR SUSPENSION<br>SYSTEM                                                                          | 1   |